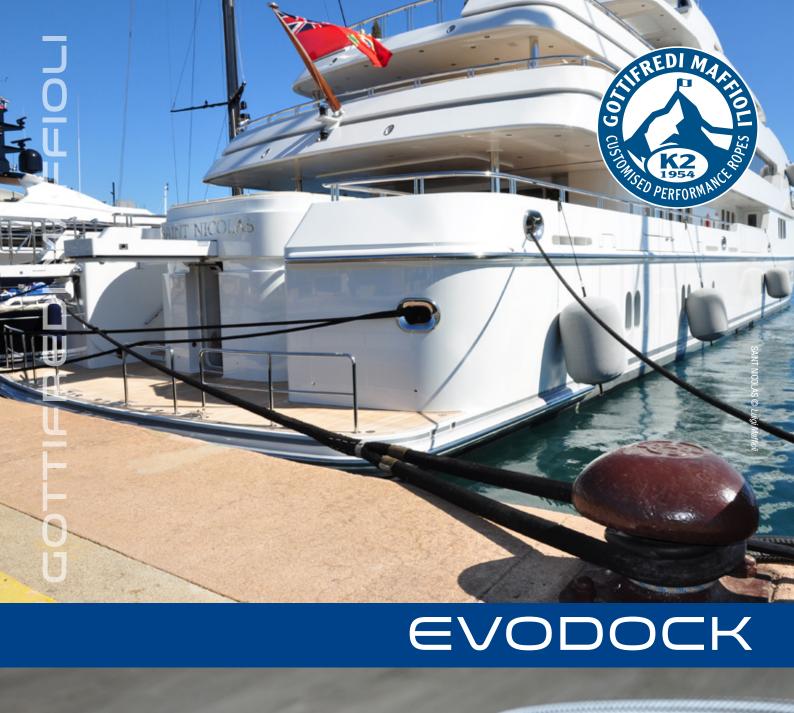

## LIGHT, SAFE AND ELEGANT

Gottifredi Maffioli is **delighted to present the brand new EVODOCK**, the ultimate solution for innovative mooring lines for MegaYachts, a tapered single piece with two different sections: H.T. Nylon for stretch and Dyneema® for high breaking loads.

Thanks to its unique construction with blended materials, we have developed a Dyneema® mooring line that does not require any additional stretcher or tail.

These new lines are extremly light, safe and elegant, ideal for the worlds largest MegaYachts.