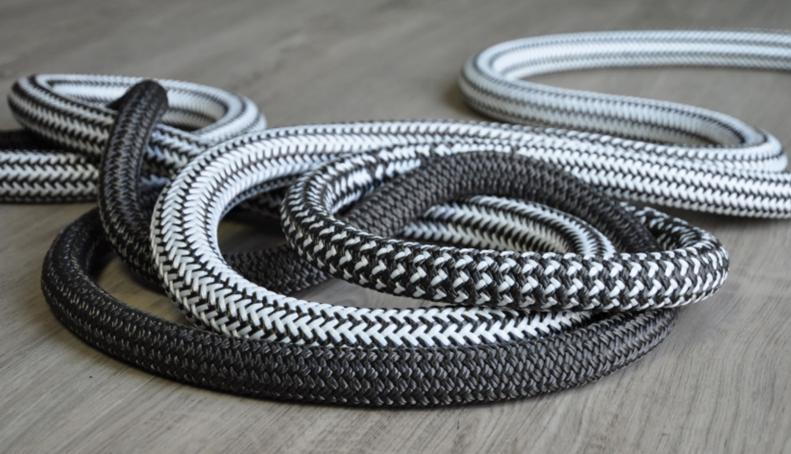

## LIGHT, SAFE AND ELEGANT

Gottifredi Maffioli is **delighted to present the brand new EVODOCK**, the ultimate solution for innovative mooring lines for MegaYachts, a tapered single piece with two different sections: H.T. Nylon for stretch and Dyneema® for high breaking loads.

Thanks to its unique construction with blended materials, we have developed a Dyneema® mooring line that does not require any additional stretcher or tail.

These new lines are extremly light, safe and elegant, ideal for the worlds largest MegaYachts.

## TAPERED MOORING LINE

| STRETCHER<br>DIAMETER | STRETCHER<br>STRENGTH* | TAIL<br>DIAMETER | MINIMUM<br>OVERALL<br>STRENGTH* | EYE<br>LENGTH | STRETCHER<br>LENGTH |
|-----------------------|------------------------|------------------|---------------------------------|---------------|---------------------|
| 26 mm                 | 18200 daN              | 20 mm            | 16380 daN                       | 0,9 m         | 4,5 m               |
| 30 mm                 | 22000 daN              | 23 mm            | 19800 daN                       | 1 m           | 5 m                 |
| 35 mm                 | 28500 daN              | 26 mm            | 25650 daN                       | 1,1 m         | 5,5 m               |
| 40 mm                 | 35000 daN              | 30 mm            | 31500 daN                       | 1,2 m         | 6 m                 |